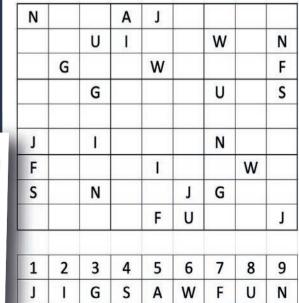

Issue 212

Jigsawdoku

Use letters instead of numbers to complete the puzzle!

Please send your entries to us by end November 2023 and let us know which jigsaw (up to 1000pc) you would like if your entry is selected as the winner.