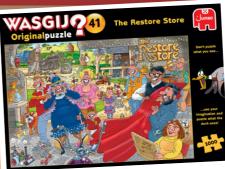

This puzzle features the Wasgij family at The Restore Store where they have taken Grandad's old motorbike to be repaired. What will be revealed as they pull back the cover on the finished item? What has wowed everyone so much that even the horse has turned his head to get a look? Your job is to piece together the image that everyone is looking at.

FJ25020 - WASGIJ Origin The Restore Store - 1000pcs - £15.00

FJ11332 - Highland Farm

**G9510 - Christmas Adventures** 

**Advent Calendar** 

24x80pcs - £30.00

R16772 - Disney Christmas Snowglobe Paradis 1000pcs - £15.00