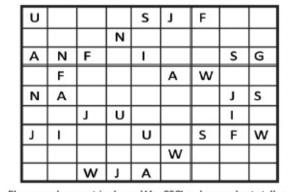

Replacing the usual numbers 1-9 with the letters of JIGSAWFUN.

Please send your entries by end May 2021 and remember to tell us which puzzle up to 1000 pieces you would like if you are lucky enough to win (with your 'phone number so we can call in case we